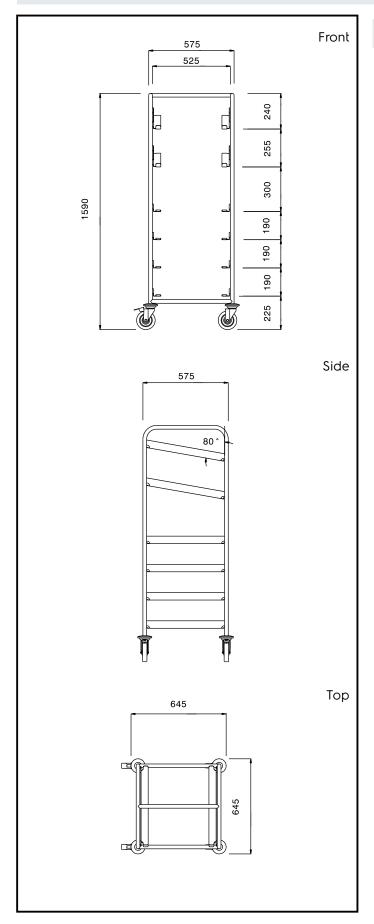

# **Key Information:**

External dimensions, Width:

361251 (MDNT6B)645 mmExternal dimensions, Depth:645 mmExternal dimensions, Height:1590 mmWheel material:Zinc platedWheel diameter:Ø 125Net weight:22 kg