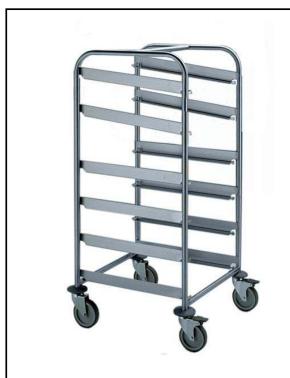

6-Dishwasher Rack Trolley (2 racks are inclined)

### Item No.

Constructed in 304 AISI stainless steel. Framework in mm25 tubing, completely welded. The L-shaped runners, with an upturn at each end, can accommodate mm500x500 dishwashing baskets. The two upper sets of runners are inclined. N. 4 swivelling castors, two with brakes, mm125 in diameter, fitted with plastic bumpers.

#### **Main Features**

- Framework in 25 mm tubing, completely welded.
- L-shaped runners, with upturn at each end.
- Two upper runners to be inclined.
- Designed to transport 500x500 mm dishwashing baskets.
- 4 pivoting Ø 125 mm wheels, 2 of which with brakes, fitted with plastic bumpers